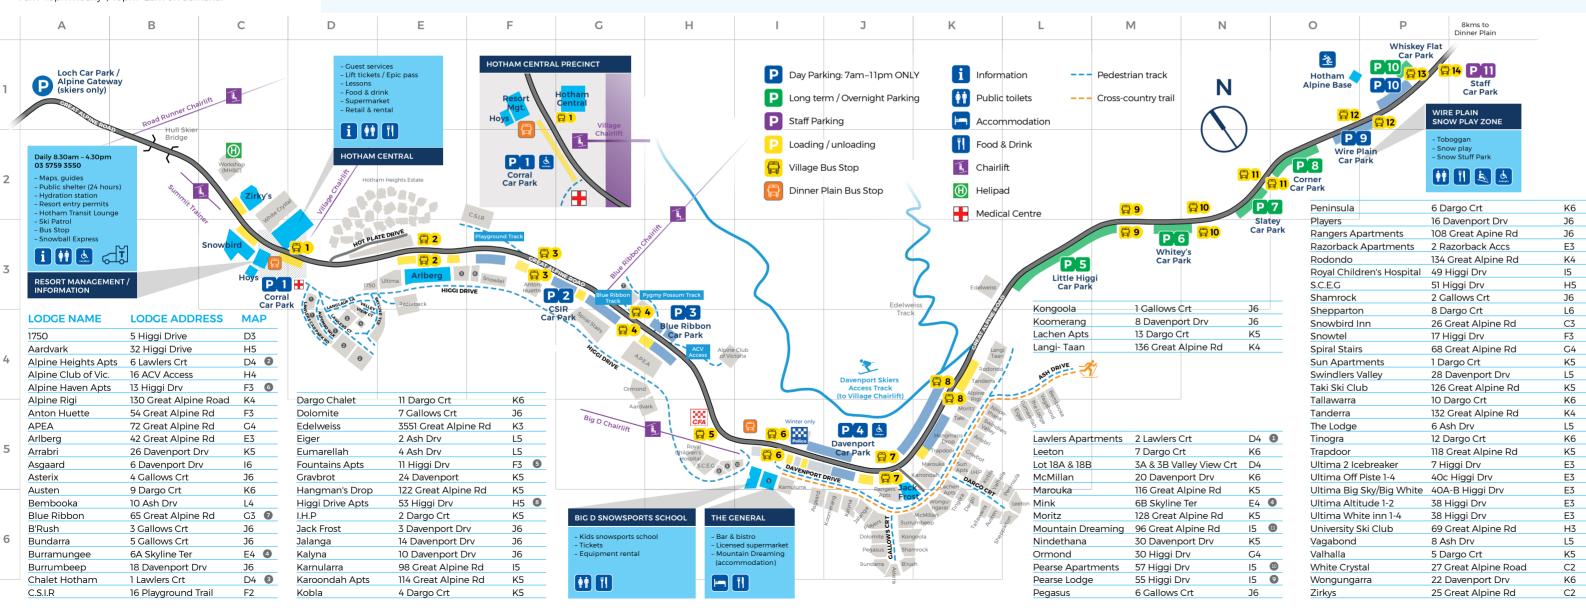

# **GETTING AROUND**

## 🛱 🛛 FREE VILLAGE BUS / ON DEMAND

The easiest way to get around the village is on the FREE village shuttle bus. Running daily between Hotham Central (Bus Stop 1) and Staff Car Park (Bus Stop 14) for skiers, boarders and sightseers alike, this is a great way to get to the lifts, retails outlets, accommodation and car parks quickly and safely. Simply jump off at the bus stop closest to your destination.

### Village Circuit (Bus Stop 1-12) 7am-2am every 15 minutes

Extended Village Circuit (Bus Stop 13-14) 7am-10pm hourly /10pm-2am on demand.

# DINING

At Hotham, we firmly believe food tastes better in the cold! With a range of cuisines and dining styles. from fine dining to cafes and pub grub, no matter what sort of meal you are after there is always a restaurant right around the corner.

# DAVENPORT

| The General | Bar, bistro, café | 03 5759 3523 | 15 |
|-------------|-------------------|--------------|----|
| Frankie     | Café, bar, bistro | 03 5759 3127 | 15 |
| Jack Frost  | Café, bar, bistro | 03 5759 3780 | J6 |

# **RETAIL AND RENTAL**

Mt Hotham's rental providers cater for all disciplines of on-snow activity, for all ages. You're guaranteed to find just what you need. You'll also find a range of boutiques and stores providing mountain top retail therapy.

### **HOTHAM CENTRAL**

| Board Box       | retail@hotham.com.au | C3 | JACK FROST / DAVENP | ORT          |    |
|-----------------|----------------------|----|---------------------|--------------|----|
| Hotham Sports   | retail@hotham.com.au | C3 | Hoys Jack Frost     | 03 5759 3889 | J5 |
| One Tree Sports | retail@hotham.com.au | C3 | Snow Monkey         | 03 5759 3663 | J5 |
| Pinnacle        | retail@hotham.com.au | C3 |                     |              |    |

| VILLAGE               |              |    |
|-----------------------|--------------|----|
| Hoys Corral Car Park  | 03 5759 3221 | C3 |
| Tirol Sports, Arlberg | 03 5759 3063 | E3 |
| Zirky's Boutique      | 03 5759 3518 | C2 |
| Zirky's Sports        | 03 5759 3518 | C2 |
|                       |              |    |

# **USEFUL CONTACTS**

| Mt Hotham<br>Resort Management            | 03 5759 3550<br>info@mthotham.com.au | C3 |
|-------------------------------------------|--------------------------------------|----|
| Mt Hotham<br>Skiing Company               | tickets@hotham.com.au                | C3 |
| MEDICAL - IN AN E                         | MERGENCY CALL 000                    |    |
| Police / Fire / Ambular                   | nce 000                              |    |
| Mt Hotham Ski Patrol                      | 03 5759 4038                         | C3 |
| Medical Centre                            | 03 5759 3551                         | D3 |
| ROADS                                     |                                      |    |
| RACV                                      | 13 11 11                             |    |
| Vic Roads                                 | 13 11 70                             |    |
| SUPERMARKETS                              |                                      |    |
| The General Superma                       | rket 03 5759 3523                    | 15 |
| Hotham Central Supe<br>hothamgrocer@gotog |                                      | C3 |
| Arlberg Mini Mart                         | 03 5759 3618                         | C3 |
| ACCOMMODATION                             | (MTHOTHAM.COM.AU)                    |    |
| Book Hotham                               | 1800 030 702                         |    |
| Hotham Holidays                           | 1800 HOTHAM                          |    |

Mt Hotham Accommodation

## НОТНАМ **HEIGHTS ESTATE**

| 1-8 Hot Plate   | D3 |
|-----------------|----|
| Absolutt Apts   | D3 |
| Andromeda       | D3 |
| Australia Drift | D3 |
| Bella's Hideout | D3 |
| Blowhard        | D3 |
| Black Diamond   | D3 |
| Bunny's         | D3 |
| Cloud Breaker   | E3 |
| Cobungra        | D3 |
| Dendrite Lodge  | D3 |
| Dingo Joe's     | D3 |
| Double Black    | E2 |
| Eagle's Nest    | D3 |
| Gotcha          | D2 |
| Gundanora       | E3 |
| Home Run        | E2 |
| Jagungal        | E3 |
| Jibber Jabber   | D2 |
| Nolyski         | E3 |
| Outside Edge    | D3 |
| Red Robin       | D2 |
| Sambuca Apts    | D3 |
| Sanki           | E2 |
| Schnapps Apts   | D3 |
| Sub Zero        | D3 |
| Summit Lodge    | D2 |
| Timbertop       | E3 |
| Twirligig       | D2 |
|                 |    |

## SKYLINE TERRACE

| Peak Chalet | D4 |
|-------------|----|
| Burramungee | D4 |
| Mink        | D4 |
|             |    |

03 5759 3522

# VALLEY VIEW CRT

| Whitemount | D4 |
|------------|----|
|            |    |